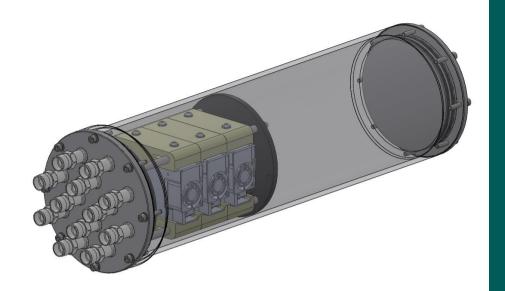

#### **Description:**

A subsea electronics enclosure installed with three 600-watt switch mode power supplies, each with four independent power modules, allowing a configuration of output DC voltages from 5Vdc to 48Vdc and up to a total overall of 1800 Watts.

#### **MAIN FEATURES**

- 1000msw rated
- Aluminium Construction
- Double barrel seal on endcaps
- All units pressure tested and supplied with a test certificate
- Up to 3 x 600w supplies
- DC outputs from 3.6Vdc to 48Vdc
- Up to 12 independent output voltage channels
- Additional space for additional electronic hardware.